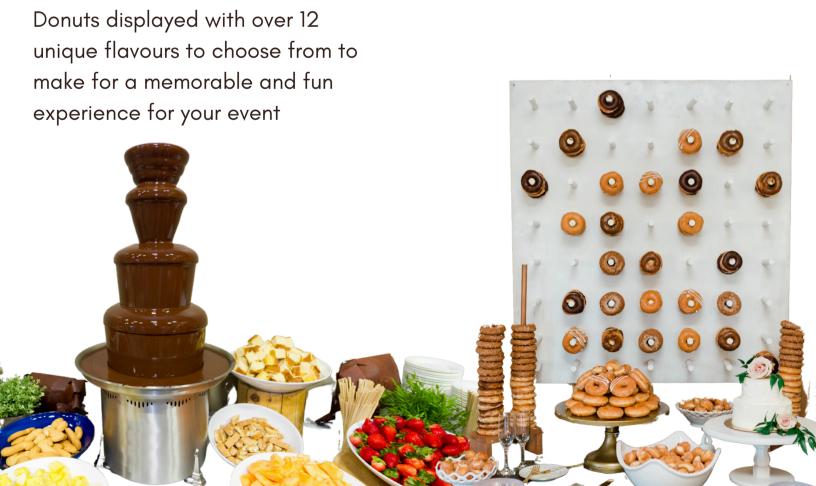

#### **CHOCOLATE FOUNTAIN**

Chocolate fountain station, paired with fresh fruits, biscotti, cookies, brownies, pretzels, add in.

#### **DONUT WALL**