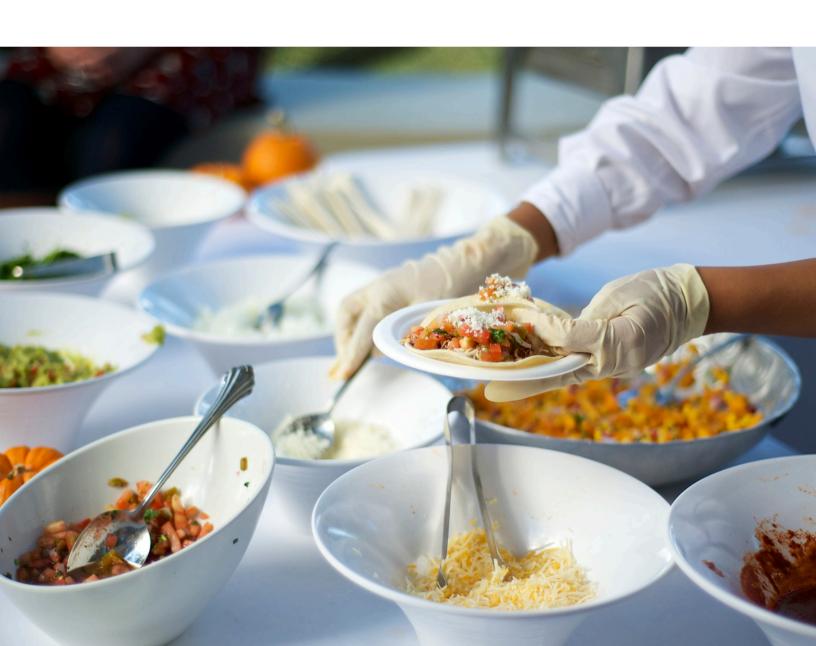

#### TACO STATION

Chicken, beef, carne asada, with over 30 fixings to add, for guests to prepare their own taco