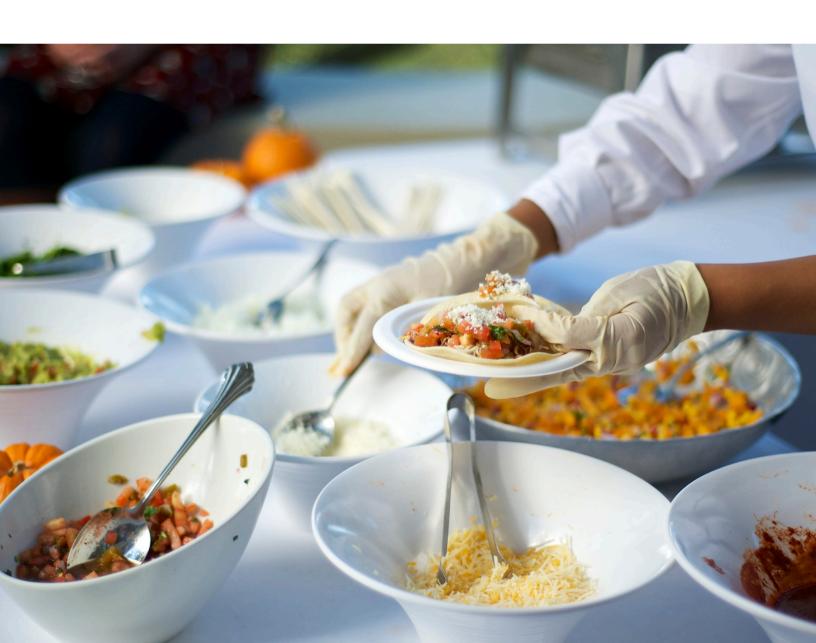

#### TACO STATION

Chicken, beef, carne asada, shrimp, grilled vegetable, chorizo with over 30 fixings to add, for guests to prepare their own taco